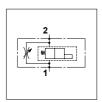

## Standard Body with Screw By-Pass, SAE Cavity Corpo Standard con Vite By-Pass, Cavità SAE

1CC - EMS