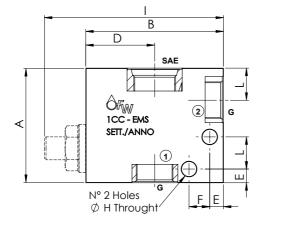

## TECHNICAL DATA

- Max working pressure: 250 bar (350 bar) · Materials:
- Note:

Aluminium Body (Steel body if required) Screw and nut not included with code 3 and 5, complete of components with code 7 and 9

| DIMENSIONS |     |    |    |    |    |   |   |     |    |    |                    |
|------------|-----|----|----|----|----|---|---|-----|----|----|--------------------|
| SAE        | G   | A  | в  | С  | D  | Е | F | н   | I  | L  | Code Cavity<br>SAE |
| 08         | 3/8 | 50 | 60 | 30 | 30 | 6 | 9 | 6,5 | 78 | 14 | FW3402000          |

## **ORDERING CODE:**

For body with SAE 10 and SAE 12, Please contact our sales department. Material Body: - 3 = Aluminium

- 5 = Steel - 7 = Aluminium Complete - 9 = Steel Complete