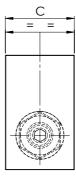

| DIMENSIONS |     |    |    |    |    |   |   |     |    |    |                    |
|------------|-----|----|----|----|----|---|---|-----|----|----|--------------------|
| SAE        | G   | A  | в  | С  | D  | Е | F | н   | I  | L  | Code Cavity<br>SAE |
| 08         | 3/8 | 50 | 60 | 30 | 30 | 6 | 9 | 6,5 | 78 | 14 | FW3402000          |